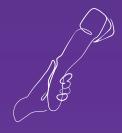

#### Playful accessories

Wand comes ready to play with two attachments — one fluttery and focused, the other smooth and stroking.